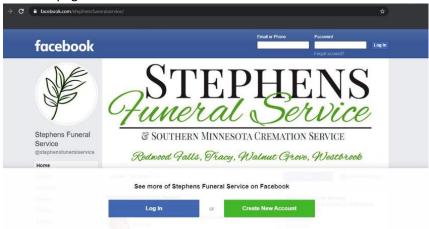

## If you do not have a Facebook account:

How To Watch Facebook Live Video Using a Computer:

- 1. Go to: <a href="https://www.facebook.com/stephensfuneralservice/">https://www.facebook.com/stephensfuneralservice/</a>
- 2. The Webpage will look like this: