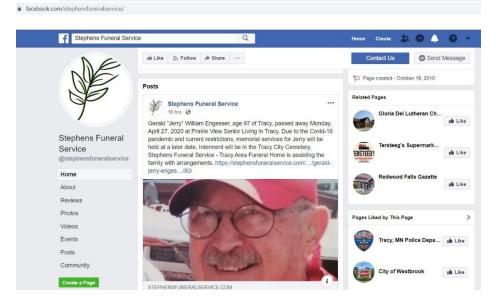

3. Scroll down until you reach the POSTS Section, the video should show up in this area.

If you receive this message just select Not Now

4. If for some reason the video is not showing up it will be posted in the POSTS area or in the VIDEOS area on our facebook page following the service.

3. Scroll down until you reach the POSTS Section, the video should show up in this area.

4. If for some reason the video is not showing up it will be posted in the POSTS area or in the VIDEOS area on our Facebook page following the service.