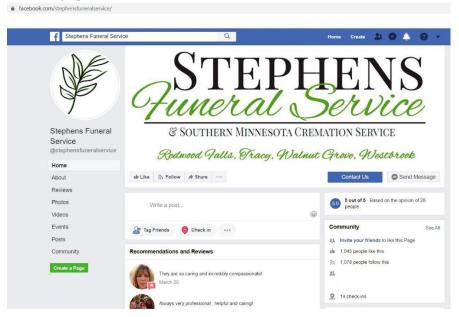

## If you do not have a Facebook account:

How To Watch Facebook Live Video Using a Computer:

- 1. Go to: <a href="https://www.facebook.com/stephensfuneralservice/">https://www.facebook.com/stephensfuneralservice/</a>
- 2. The Webpage will look like this:

## If you have a Facebook account:

How To Watch Facebook Live Video Using a Computer:

- 1. Go to: <a href="https://www.facebook.com/stephensfuneralservice/">https://www.facebook.com/stephensfuneralservice/</a>
- 2. The Webpage will look like this: