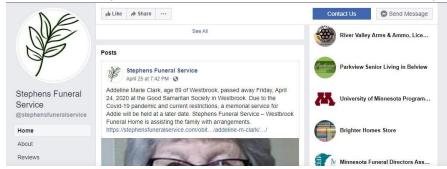

3. Scroll down until you reach the POSTS Section, the video should show up in this area.

If you receive this message just select Not Now

4. If for some reason the video is not showing up it will be posted in the POSTS area or in the VIDEOS area on our facebook page following the service.

3. Scroll down until you reach the POSTS Section, the video should show up in this area.

4. If for some reason the video is not showing up it will be posted in the POSTS area or in the VIDEOS area on our Facebook page following the service.