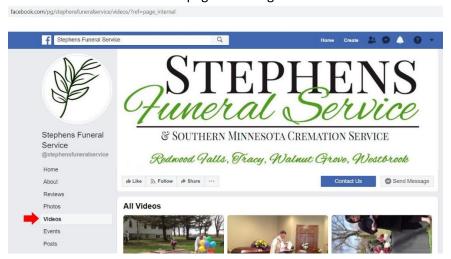

3. Scroll down until you reach the POSTS Section, the video should show up in this area.

If you receive this message just select Not Now

4. If for some reason the video is not showing up it will be posted in the POSTS area or in the VIDEOS area on our facebook page following the service.

3. Scroll down until you reach the POSTS Section, the video should show up in this area.

4. If for some reason the video is not showing up it will be posted in the POSTS area or in the VIDEOS area on our Facebook page following the service.