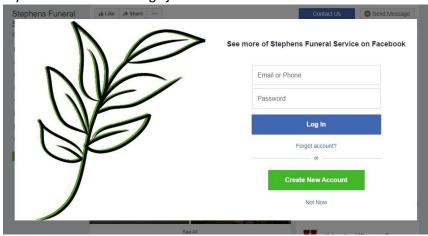

3. Scroll down until you reach the POSTS Section, the video should show up in this area.

If you receive this message just select Not Now

4. If for some reason the video is not showing up it will be posted in the POSTS area or in the VIDEOS area on our facebook page following the service.